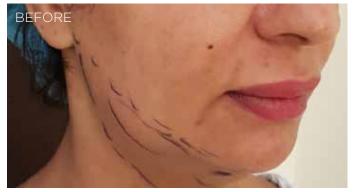

#### **JOURNEY**

The patient wanted to tighten the loose skin.

## **TREATMENT**

The patient underwent J-Plasma Renuvion skin tightening for the double chin.

J-Plasma Renuvion is a revolutionary minimally invasive procedure that uses cold plasma energy

on the underside of the skin to instantly tighten and rejuvenate anywhere on the face and body. A unique alternative to traditional facelifts, the J-Plasma Renuvion procedure will shrink and sculpt loose and lax skin without large incisions, downtime or complications of cosmetic surgery.