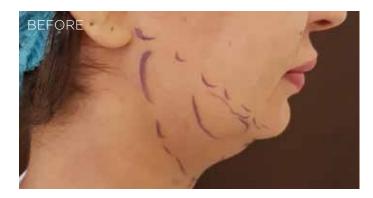

#### **JOURNEY**

The patient wanted to tighten the loose skin.

## **TREATMENT**

The patient underwent J-Plasma Renuvion skin tightening for the double chin.

J-Plasma Renuvion is a revolutionary minimally invasive procedure that uses cold plasma energy

on the underside of the skin to instantly tighten and rejuvenate anywhere on the face and body. A unique alternative to traditional facelifts, the J-Plasma Renuvion procedure will shrink and sculpt loose and lax skin without large incisions, downtime or complications of cosmetic surgery.

#### **RESULTS**

The pictures above are post 4 months of the surgery. The patient loved the results and she was doing Lymphatic Massage as advised by the doctor which helped her with the swelling.

"I am stunned by the results! I have never liked my profile very much and have avoided being photographed from the side, but not anymore!"